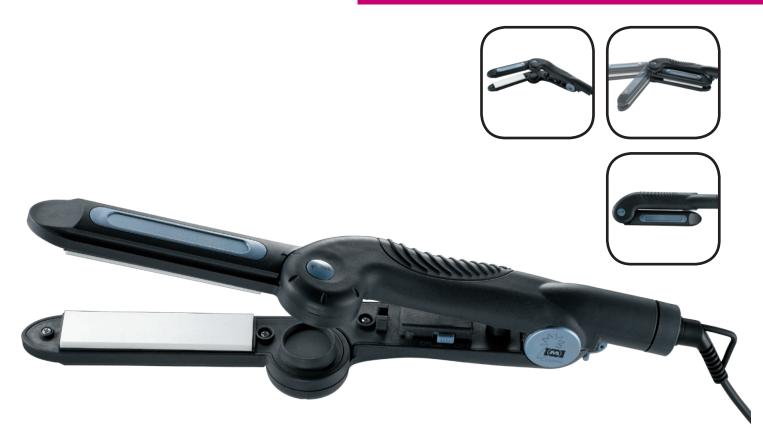

### Foldable hair straightener

- Solid ceramic plates provide a better distribution of heat, creating a smoother, flawless finish to he hair and longer lasting results
- The plates lock in the hair's natural oils which retains colour for longer and reduces build-up of static electricity
- PTC heater for fast and safe heating
- On/off switch
- Hanging loop
- Max temperature 200° degrees Celcius
- · Locking mechanism, keeping the plates closed and easing storage
- Foldable easy to bring on the journey